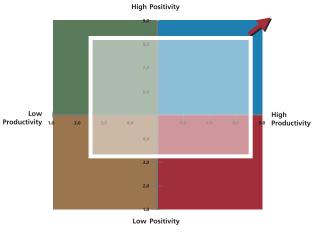

Now there is a way to measure both. The Organization View<sup>™</sup> provides measurement from the two essential dimensions: the health of the culture and the capability of the organization to be productive.

dimensions:

The Team Diagnostic<sup>™</sup> model looks at two

The model defines seven attributes in each of these two areas: