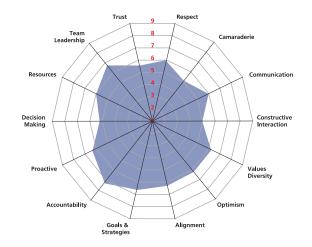

dimensions:

The Team Diagnostic<sup>™</sup> model looks at two

The model defines seven attributes in each of these two areas:

## POSITIVITY COMPETENCIES

Trust Respect **Values Diversity** Camaraderie **Constructive Interaction** Optimism

The Organization View<sup>™</sup> is an ideal way for leadership of the organization to see where the organization is strong and healthy, and where high potential improvements can be leveraged.