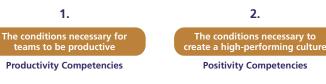

dimensions:

The Team Diagnostic<sup>™</sup> model looks at two

The model defines seven attributes in each of these two areas: